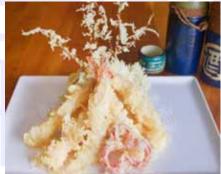

Sexy Jalapeno (4pcs) NEW 9.95 Deep fried jalapeno filled with spicy tuna, cream cheese & seaweed salad

Tempura Appetizer 日式炸甜不辣 Lightly battered and deep-fried, served with crispy vegetables Choice of vegetable \$8.95, shrimp \$9.95, chicken \$9.95