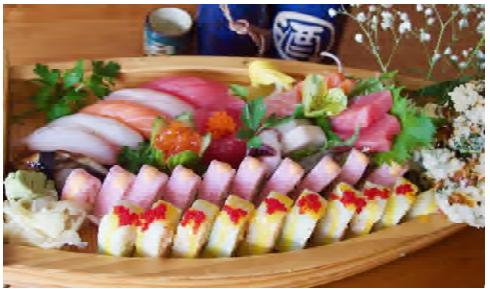

## sushi/sashimi platters

NOR NOR NO.

#### Party A \$58 Chef's choice of 9 pieces fresh sashimi, 6 pieces sushi, and 2 specialty rolls

Party B \$98 Chef's choice of 16 pieces fresh sashimi, 10 pieces sushi, and 3 specialty rolls

Party C \$138 Chef's choice of 24 pieces of fresh sashimi, 15 pieces sushi & 4 specialty rolls

6.25

6.25

7.50

| Sashimi Special         6pcs         11.95         12pc           Chef's choice of fresh sashimi         6pcs         11.95         12pc | s 22.95 |
|------------------------------------------------------------------------------------------------------------------------------------------|---------|
| Sushi Special<br>5 pieces chef's choice of sushi and a California roll                                                                   | 14.95   |
| Sushi Deluxe<br>8 pieces chef's choice of sushi and a spicy tuna roll or California roll                                                 | 18.95   |
| Chirashi (sashimi rice bowl)<br>Chef's choice of assorted sashimi over sushi rice (10pcs)                                                | 19.95   |
| Sushi Sashimi Combo<br>Chef's choice of 6 pieces sushi and 9 pieces sashimi & a California roll                                          | 27.95   |