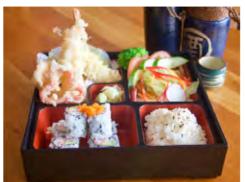

| bento box spec                                                                                                                             | cial                             |                                  |
|--------------------------------------------------------------------------------------------------------------------------------------------|----------------------------------|----------------------------------|
| Served with Miso Soup or Hot Tea (Dine-I<br>(substitute with other roll add \$1.00)                                                        |                                  |                                  |
| Crispy Tofu Bento<br>Crispy tofu served with green salad, rice, and avocado & c                                                            | Lunch<br>10.95<br>ucumber roll   | Dinner<br>13.95                  |
| Teriyaki Bento<br>Choice of chicken or salmon teriyaki served with green sal<br>Chicken<br>Salmon                                          | ad, rice and C<br>12.95<br>13.95 | alifornia roll<br>15.95<br>16.95 |
| Tempura Bento<br>Choice of Tempura served w/ green salad, rice &California<br>(with assort of vegetable tempura)<br>Veggie                 | roll<br>10.95                    | 13.95                            |
| Shrimp or Fish or Salmon SEWS<br>Sushi Bento<br>4 pieces of chef's choice of fresh sushi, served with seawe<br>edamame and California roll | 13.95<br>13.95<br>eed salad,     | <b>16.95</b><br>16.95            |
| Sashimi Bento<br>6 pieces of Chef's choice of fresh sashimi, served with eda<br>seaweed salad and sushi rice                               | 13.95<br>imame,                  | 16.95                            |
| Unagi Don Bento<br>Served with green salad, rice and California roll                                                                       | 13.95                            | 16.95                            |