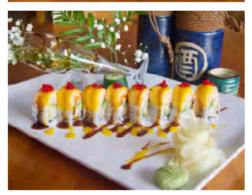

## specialty maki

| 20   |                                                                                                                                                                        |              |
|------|------------------------------------------------------------------------------------------------------------------------------------------------------------------------|--------------|
| 1    | Caterpillar Maki SERVE<br>Spicy crunchy tuna, topped with avocado, spicy mayo and masago                                                                               | 12.95        |
| 2    | Crunchy Tuna Hidden Dragon Maki                                                                                                                                        | 13.95        |
|      | Shrimp tempura w/ cucumber topped with spicy tuna & crunchy tempura                                                                                                    |              |
| 3 •  | Firecracker Maki<br>Shrimp tempura, avocado and cucumber, topped with white fish tempura, spicy sauce,<br>Japanese BBQ sauce and jalepeno tobiko                       | 14.95        |
| 4 >  | French Kiss Maki                                                                                                                                                       | 14.95        |
| -    | Shrimp tempura, pineapple, avocado and lobster salad in a soy wrap; drizzled with mango sa                                                                             |              |
| 5    | White fish, cucumber and cream cheese roll fried and topped with spicy tuna, masago, seaweed salad, scallion, spicy sauce and Japanese BBQ sauce                       | 14.95        |
| 6    | Jade Maki Cucumber, crabmeat and white tuna; topped with yellowtail and sliced lime                                                                                    | 12.95        |
| 7*   | Kyoto Maki NEW                                                                                                                                                         | 12.95        |
|      | California roll topped with baked, diced salmon, spicy sauce, crunchy and masago                                                                                       |              |
| 8 *  | Lava Maki EXEMP     Shrimp tempura, avocado and cream cheese; deep-fried and topped with spicy crabmeat, seaweed salad, spicy mayo and Japanese BBQ sauce              | 13.95        |
| 9 \$ | Mango Tango Maki                                                                                                                                                       | 14.95        |
|      | Shrimp tempura & avocado; topped with lobster salad ,mango, tobiko and drizzled with mango sauce and Japanese BBQ sauce                                                |              |
| 10   | Naruto Maki (6pcs)                                                                                                                                                     | 15.50        |
|      | Salmon, tuna, yellowtail, crabstick, avocado, masago and ponzu sauce; wrapped with cucum                                                                               | lber         |
| 11:  | * Out of Control Maki<br>Fried soft shell crab tempura, crabmeat, avocado, and cucumber, topped w/ wasabi sauce<br>and Japanese BBQ sauce                              | 14.95        |
| 12:  | *Passion Maki                                                                                                                                                          | 14.50        |
|      | Shrimp tempura and avocado; topped with crabmeat, crunchy tempura and Japanese BBQ s                                                                                   | auce         |
| 13   | Pink Dolphin Maki SEW2<br>Shrimp tempura, crabmeat with mayo and avocado in a pink soy wrap; drizzled with spicy sa                                                    | 14.95<br>uce |
| 14   | Pink Sandwich Maki (4pcs)                                                                                                                                              | 14.95        |
|      | Spicy tuna, eel, avocado, masago in pink soy wrap; topped with spicy sauce, Japanese BBQ sauce, scallion and crunchy tempura                                           |              |
| 15   | Rainbow Maki California roll; topped with assorted fish on top                                                                                                         | 14.50        |
| 16   | Salmon Rose Maki STEVVI<br>Salmon, tako, ebi, crabmeat, avocado, cucumber, ikura, tobiko                                                                               | 16.95        |
| 17:  | *Sakura Maki NEW®                                                                                                                                                      | 12.95        |
|      | Cream cheese, tobiko, seaweed salad, shrimp tempura and crabmeat in a soy wrap                                                                                         | 12170        |
| 18:  | *Salmon Tempura Maki                                                                                                                                                   | 14.50        |
| 19   | Salmon tempura & cucumber, topped w/ avocado and yuzu miso dressing<br>Salmon or Tuna or Yellowtail Lovers Maki                                                        | 14.95        |
|      | Salmon, tuna or yellowtail with avocado; topped with sliced yellowtail & ponzu sauce                                                                                   |              |
| 20   | Seared Scallop Maki<br>Shrimp tempura, asparagus, topped with seared scallop, Japanese BBQ sauce and chili<br>powder, yuzu sauce                                       | 14.95        |
| 21   | Sky Fall Maki Tuna, salmon, yellowtail, avocado; wrapped w/ kelp seaweed                                                                                               | 14.95        |
| 22:  | Spider Maki Soft shell crab, cucumber, spicy mayo, masago, lettuce, BBQ eel sau                                                                                        | ce14.50      |
| 23   | Submarine Maki<br>Spicy tuna, topped with crabmeat with mayo, tobiko, crunchy tempura, spicy sauce, and<br>Japanese BBQ sauce                                          | 13.95        |
| 24   | Course at la a ant Male: (MITER WITE)                                                                                                                                  | 14.95        |
|      | A special heart shaped roll w/ spicy tuna & avocado, topped w/ tuna, spicy mayo, sriracha sa                                                                           | uce          |
| 25:  | * Tiger Maki Section Shrimp tempura and avocado; topped with white fish tempura, crabmeat, spicy mayo, BBQ sauce, crunchy tempura, tobiko                              | 14.95        |
| 26:  | <b>Tokyo Crunchy Dragon Maki</b> Shrimp tempura and cucumber, BBQ eel, avocado; topped with crabmeat w/ mayo, tobiko, crunchy tempura, Japanese BBQ sauce, spicy sauce | 14.95        |
| 27:  | <b>* Volcano Maki</b> (6 pcs) Shrimp tempura and crabmeat w/ tobiko, spicy & Japanese BBQ sauce                                                                        | 12.50        |