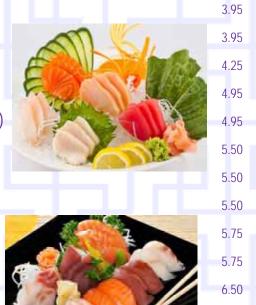

## sushi/sashimi platters

NOR NOR NO.

#### Party A \$58 Chef's choice of 9 pieces fresh sashimi, 6 pieces sushi, and 2 specialty rolls

Party B \$98 Chef's choice of 16 pieces fresh sashimi, 10 pieces sushi, and 3 specialty rolls

Party C \$138 Chef's choice of 24 pieces of fresh sashimi, 15 pieces sushi & 4 specialty rolls