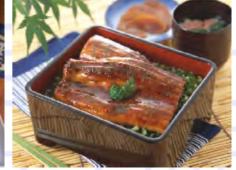

### japanese kitchen

| 14 | いちん ちんちん ちんちん ちんちん ちんちん                                                    | and the second           | n urn urn |
|----|----------------------------------------------------------------------------|--------------------------|-----------|
|    | Served with Miso Soup (Dine-In Only)                                       |                          |           |
|    |                                                                            | Lunch                    | Dinner    |
|    | Tempura                                                                    |                          |           |
|    | Vegetable                                                                  | 9.95                     | 12.95     |
|    | Shrimp or White Fish or Salmon & Veggie                                    | 10.95                    | 14.95     |
|    | Teriyaki<br>Grilled with teriyaki sauce and topped with sesame seeds       |                          |           |
|    | Chicken or Salmon                                                          | 10.95                    | 14.95     |
|    | Unagi Don<br>Japanese BBQ eel drizzled with teriyaki sauce. Served w/ rice | <b>12.95</b><br>e & veg. | 15.95     |