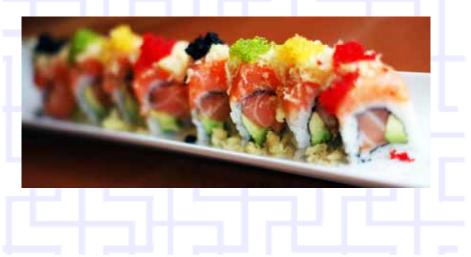

## specialty maki

| 20   |                                                                                                                                                                        |              |
|------|------------------------------------------------------------------------------------------------------------------------------------------------------------------------|--------------|
| 1    | Caterpillar Maki SERVE<br>Spicy crunchy tuna, topped with avocado, spicy mayo and masago                                                                               | 12.95        |
| 2    | Crunchy Tuna Hidden Dragon Maki                                                                                                                                        | 13.95        |
|      | Shrimp tempura w/ cucumber topped with spicy tuna & crunchy tempura                                                                                                    |              |
| 3 •  | Firecracker Maki<br>Shrimp tempura, avocado and cucumber, topped with white fish tempura, spicy sauce,<br>Japanese BBQ sauce and jalepeno tobiko                       | 14.95        |
| 4 >  | French Kiss Maki                                                                                                                                                       | 14.95        |
| -    | Shrimp tempura, pineapple, avocado and lobster salad in a soy wrap; drizzled with mango sa                                                                             |              |
| 5    | White fish, cucumber and cream cheese roll fried and topped with spicy tuna, masago, seaweed salad, scallion, spicy sauce and Japanese BBQ sauce                       | 14.95        |
| 6    | Jade Maki Cucumber, crabmeat and white tuna; topped with yellowtail and sliced lime                                                                                    | 12.95        |
| 7*   | Kyoto Maki NEW                                                                                                                                                         | 12.95        |
|      | California roll topped with baked, diced salmon, spicy sauce, crunchy and masago                                                                                       |              |
| 8 *  | Lava Maki EXEMP     Shrimp tempura, avocado and cream cheese; deep-fried and topped with spicy crabmeat, seaweed salad, spicy mayo and Japanese BBQ sauce              | 13.95        |
| 9 \$ | Mango Tango Maki                                                                                                                                                       | 14.95        |
|      | Shrimp tempura & avocado; topped with lobster salad ,mango, tobiko and drizzled with mango sauce and Japanese BBQ sauce                                                |              |
| 10   | Naruto Maki (6pcs)                                                                                                                                                     | 15.50        |
|      | Salmon, tuna, yellowtail, crabstick, avocado, masago and ponzu sauce; wrapped with cucum                                                                               | lber         |
| 11:  | * Out of Control Maki<br>Fried soft shell crab tempura, crabmeat, avocado, and cucumber, topped w/ wasabi sauce<br>and Japanese BBQ sauce                              | 14.95        |
| 12:  | *Passion Maki                                                                                                                                                          | 14.50        |
|      | Shrimp tempura and avocado; topped with crabmeat, crunchy tempura and Japanese BBQ s                                                                                   | auce         |
| 13   | Pink Dolphin Maki SEW2<br>Shrimp tempura, crabmeat with mayo and avocado in a pink soy wrap; drizzled with spicy sa                                                    | 14.95<br>uce |
| 14   | Pink Sandwich Maki (4pcs)                                                                                                                                              | 14.95        |
|      | Spicy tuna, eel, avocado, masago in pink soy wrap; topped with spicy sauce, Japanese BBQ sauce, scallion and crunchy tempura                                           |              |
| 15   | Rainbow Maki California roll; topped with assorted fish on top                                                                                                         | 14.50        |
| 16   | Salmon Rose Maki STEVVI<br>Salmon, tako, ebi, crabmeat, avocado, cucumber, ikura, tobiko                                                                               | 16.95        |
| 17:  | *Sakura Maki NEW®                                                                                                                                                      | 12.95        |
|      | Cream cheese, tobiko, seaweed salad, shrimp tempura and crabmeat in a soy wrap                                                                                         | 12170        |
| 18:  | *Salmon Tempura Maki                                                                                                                                                   | 14.50        |
| 19   | Salmon tempura & cucumber, topped w/ avocado and yuzu miso dressing<br>Salmon or Tuna or Yellowtail Lovers Maki                                                        | 14.95        |
|      | Salmon, tuna or yellowtail with avocado; topped with sliced yellowtail & ponzu sauce                                                                                   |              |
| 20   | Seared Scallop Maki<br>Shrimp tempura, asparagus, topped with seared scallop, Japanese BBQ sauce and chili<br>powder, yuzu sauce                                       | 14.95        |
| 21   | Sky Fall Maki Tuna, salmon, yellowtail, avocado; wrapped w/ kelp seaweed                                                                                               | 14.95        |
| 22:  | Spider Maki Soft shell crab, cucumber, spicy mayo, masago, lettuce, BBQ eel sau                                                                                        | ce14.50      |
| 23   | Submarine Maki<br>Spicy tuna, topped with crabmeat with mayo, tobiko, crunchy tempura, spicy sauce, and<br>Japanese BBQ sauce                                          | 13.95        |
| 24   | Course at la a ant Male: (MITER WITE)                                                                                                                                  | 14.95        |
|      | A special heart shaped roll w/ spicy tuna & avocado, topped w/ tuna, spicy mayo, sriracha sa                                                                           | uce          |
| 25:  | * Tiger Maki Section Shrimp tempura and avocado; topped with white fish tempura, crabmeat, spicy mayo, BBQ sauce, crunchy tempura, tobiko                              | 14.95        |
| 26:  | <b>Tokyo Crunchy Dragon Maki</b> Shrimp tempura and cucumber, BBQ eel, avocado; topped with crabmeat w/ mayo, tobiko, crunchy tempura, Japanese BBQ sauce, spicy sauce | 14.95        |
| 27:  | <b>* Volcano Maki</b> (6 pcs) Shrimp tempura and crabmeat w/ tobiko, spicy & Japanese BBQ sauce                                                                        | 12.50        |