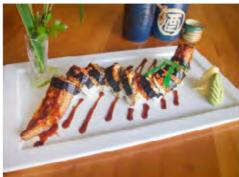

### japanese kitchen

| 14 | いちん ちんちん ちんちん ちんちん ちんちん                                                    | and the second           | n urn urn |
|----|----------------------------------------------------------------------------|--------------------------|-----------|
|    | Served with Miso Soup (Dine-In Only)                                       |                          |           |
|    |                                                                            | Lunch                    | Dinner    |
|    | Tempura                                                                    |                          |           |
|    | Vegetable                                                                  | 9.95                     | 12.95     |
|    | Shrimp or White Fish or Salmon & Veggie                                    | 10.95                    | 14.95     |
|    | Teriyaki<br>Grilled with teriyaki sauce and topped with sesame seeds       |                          |           |
|    | Chicken or Salmon                                                          | 10.95                    | 14.95     |
|    | Unagi Don<br>Japanese BBQ eel drizzled with teriyaki sauce. Served w/ rice | <b>12.95</b><br>e & veg. | 15.95     |