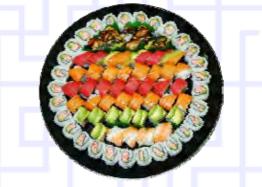

### maki platters

Party A \$48 Chef's choice of 8 small rolls (48pcs)

NANA NA NANA

Party B \$78 Chef's choice of 8 small rolls and 2 specialty rolls (64pcs)

Party C \$98 Chef's choice of 10 small rolls and 3 specialty rolls (84pcs)