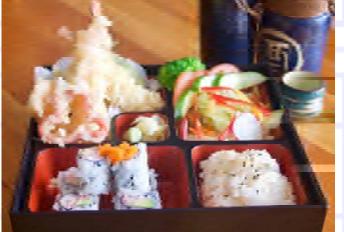

| bento box spec                                                                                                                             | cial                             |                                  |
|--------------------------------------------------------------------------------------------------------------------------------------------|----------------------------------|----------------------------------|
| Served with Miso Soup or Hot Tea (Dine-I<br>(substitute with other roll add \$1.00)                                                        |                                  |                                  |
| Crispy Tofu Bento<br>Crispy tofu served with green salad, rice, and avocado & c                                                            | Lunch<br>10.95<br>ucumber roll   | Dinner<br>13.95                  |
| Teriyaki Bento<br>Choice of chicken or salmon teriyaki served with green sal<br>Chicken<br>Salmon                                          | ad, rice and C<br>12.95<br>13.95 | alifornia roll<br>15.95<br>16.95 |
| Tempura Bento<br>Choice of Tempura served w/ green salad, rice &California<br>(with assort of vegetable tempura)<br>Veggie                 | roll<br>10.95                    | 13.95                            |
| Shrimp or Fish or Salmon SEWS<br>Sushi Bento<br>4 pieces of chef's choice of fresh sushi, served with seawe<br>edamame and California roll | 13.95<br>13.95<br>eed salad,     | <b>16.95</b><br>16.95            |
| Sashimi Bento<br>6 pieces of Chef's choice of fresh sashimi, served with eda<br>seaweed salad and sushi rice                               | 13.95<br>imame,                  | 16.95                            |
| Unagi Don Bento<br>Served with green salad, rice and California roll                                                                       | 13.95                            | 16.95                            |