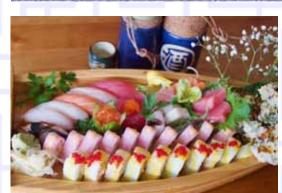

## sushi/sashimi platters

NOR NOR NO.

#### Party A \$58 Chef's choice of 9 pieces fresh sashimi, 6 pieces sushi, and 2 specialty rolls

Party B \$98 Chef's choice of 16 pieces fresh sashimi, 10 pieces sushi, and 3 specialty rolls

Party C \$138 Chef's choice of 24 pieces of fresh sashimi, 15 pieces sushi & 4 specialty rolls